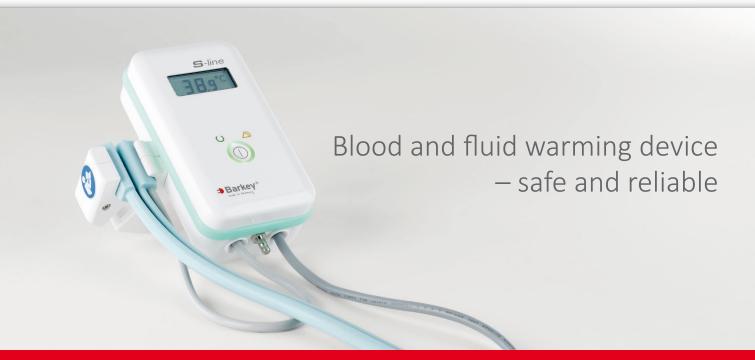

# **Barkey S-line**

Barkey S-line – warms infusion solutions and blood products up to the patient. The device helps to accelerate the healing process of patients and conserves hospital's budgets.

### Benefits at a glance

- Warms infusion solutions, FFP and blood up to the patient
- Designed for any standard I.V. set
  (1.5 m length, 4–5 mm diameter)
- One preset temperature for easy operation
- One-touch control
- No additional disposables required

- Displays actual temperature of the warming sleeve
- Use of biocompatible materials
- Visual and acoustic alarm in case of error
- Can be applied for the return of dialysis fluids