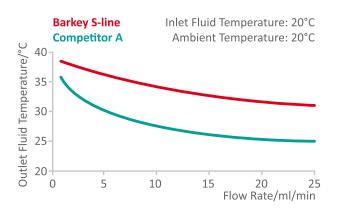

#### Prevention of hypothermia

Warmth is the key to patients' wellbeing. Barkey's inexpensive infusion and blood warmer S-line helps to ease the treatment for all patients and accelerates the healing process. As a result care personnel has less work and treatment costs are reduced.